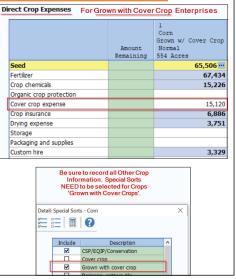

### Cover Crops ... for Soil Enhancement / Agronomic

- Attribute expenses to the <u>benefitting</u> crop as Cover Crop Expense.
  - On the balance sheet
  - In the whole farm and crop enterprise analysis
- In Crop Enterprise Analysis -
- Include related expenses as **Cover Crop Expense**.
- Grown with Cover Crop special sort a must!
- Consider Other Crop Information too.