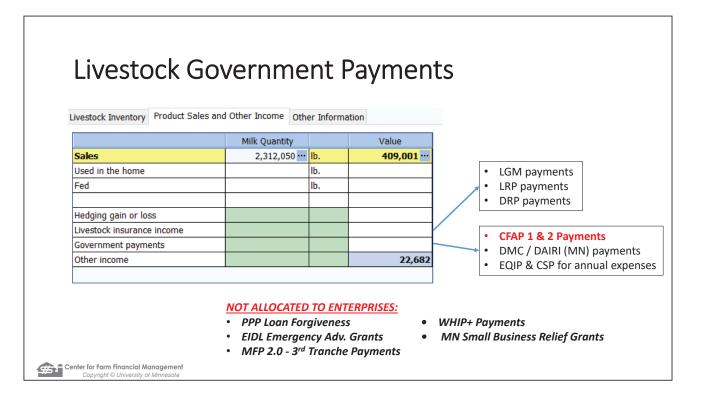

CFAP 1 (Coronavirus Food Assistance Program) Program

#### In FINAN

• Whole Farm = Other Government Payment Income

Crop Enterprise Analysis

- Include as Crop Government Payment Income for program crops
- Allocate like ARC & PLC

#### • Livestock Enterprise Analysis

- Allocate to applicable enterprises as Livestock Government Payment Income
- \* Use best judgement to split between crop & livestock enterprises

Center for Farm Financial Management

## **Government Payments:**

CFAP 2 (Coronavirus Food Assistance Program) Program

#### In FINAN

- Whole Farm = Other Government Payment Income
- Crop Enterprise Analysis
  - Include as Other Income for eligible crops
  - Enter on a per crop basis.
- Livestock Enterprise Analysis
  - Allocate to applicable enterprises as Livestock Government Payment Income

\* Split per enterprise, based on payment received for each.

Center for Farm Financial Management Copyright © University of Minnesota

SBA EIDL (Economic Injury Disaster Loans) Loans