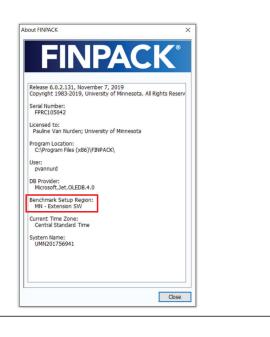

## FINPACK Annual Update

- Go to Help + About FINPACK. The Benchmark Setup Region will be displayed if installed.
- If you don't see a 'Benchmark Setup Region' then you have to do a full FINPACK install.