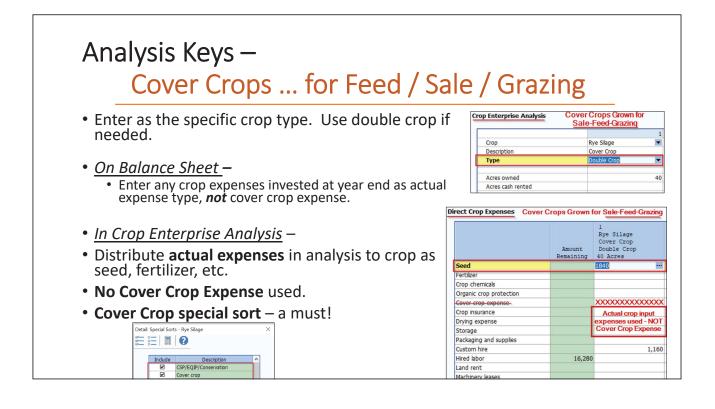

# Analysis Keys – Cover Crops... Two Types

Feed, sale, or grazing

Soil enhancement and agronomic purposes

## Analysis Keys –

### Cover Crops ... for Soil Enhancement / Agronomic

- Attribute expenses to the <u>benefitting</u> crop as Cover Crop Expense.
  - On the balance sheet
  - In the whole farm and crop enterprise analysis
- In Crop Enterprise Analysis -
- Include related expenses as **Cover Crop Expense**.
- Grown with Cover Crop special sort a must!
- Consider Other Crop Information too.