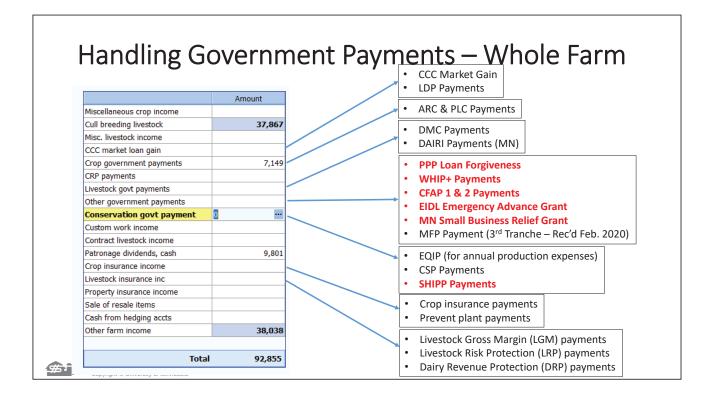

### **PPP in Crop and Livestock Enterprises**

• NOT allocated to the crop and livestock enterprise analysis

## **Government Payments:**

WHIP+ (Widfire & Hurricane Indemnity Program-Plus) Program

### In FINAN

- Whole Farm = Other Government Payment Income
- NOT allocated to the crop enterprise analysis funds from 2018 & 2019, not 2020 production

Center for Farm Financial Management Copyright © University of Minnesota

CFAP 1 (Coronavirus Food Assistance Program) Program

#### In FINAN

• Whole Farm = Other Government Payment Income

Crop Enterprise Analysis

- Include as Crop Government Payment Income for program crops
- Allocate like ARC & PLC

#### • Livestock Enterprise Analysis

- Allocate to applicable enterprises as Livestock Government Payment Income
- \* Use best judgement to split between crop & livestock enterprises

Center for Farm Financial Management

## **Government Payments:**

CFAP 2 (Coronavirus Food Assistance Program) Program

#### In FINAN

- Whole Farm = Other Government Payment Income
- Crop Enterprise Analysis
  - Include as Other Income for eligible crops
  - Enter on a per crop basis.
- Livestock Enterprise Analysis
  - Allocate to applicable enterprises as Livestock Government Payment Income

\* Split per enterprise, based on payment received for each.

Center for Farm Financial Management Copyright © University of Minnesota

SBA EIDL (Economic Injury Disaster Loans) Loans

### **On the Balance Sheet and In the FINAN**

• Treat as any other long term loan

Center for Farm Financial Management

### In FINAN

- Whole Farm = Other Government Payment income
- NOT allocated to the crop or livestock enterprise analysis

EIP (Economic Impact Payments) – 'Stimulus Checks'

#### In FINAN

- Whole Farm = Other Personal Income (non-farm income)
- NOT allocated to the crop or livestock enterprise analysis

Center for Farm Financial Management

## Government Payments: MFP 2.0 (Market Facilitation Program) – Third Tranche

Feb. 2020 – payment was received, for 2019 program.

#### This was included in the 2019 analysis...

- Balance Sheet Account Receivable for 3<sup>rd</sup> Tranche payment on Jan. 1, 2020 balance sheet
- FINAN included in accrual adjusted income for the year; allocated to crop and livestock enterprises.

#### In 2020 FINAN

- Whole Farm Include 3<sup>rd</sup> Tranche cash payment received in 2020 as Other Government Payment Income
- **NOT** allocated to the crop or livestock enterprise analysis
- Make sure Account Receivable is removed from Jan. 1, 2021 balance sheet. This will 'accrual-adjust' out of 2020 income.