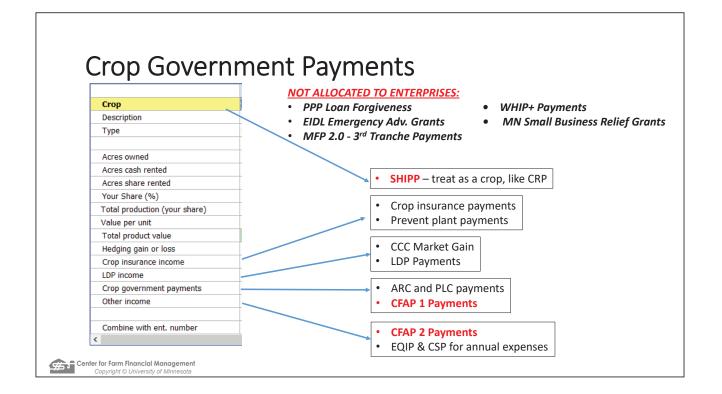

### **PPP in Crop and Livestock Enterprises**

• NOT allocated to the crop and livestock enterprise analysis

## **Government Payments:**

WHIP+ (Widfire & Hurricane Indemnity Program-Plus) Program

### In FINAN

- Whole Farm = Other Government Payment Income
- NOT allocated to the crop enterprise analysis funds from 2018 & 2019, not 2020 production

Center for Farm Financial Management Copyright © University of Minnesota

CFAP 1 (Coronavirus Food Assistance Program) Program

#### In FINAN

• Whole Farm = Other Government Payment Income

Crop Enterprise Analysis

- Include as Crop Government Payment Income for program crops
- Allocate like ARC & PLC

#### • Livestock Enterprise Analysis

- Allocate to applicable enterprises as Livestock Government Payment Income
- \* Use best judgement to split between crop & livestock enterprises

Center for Farm Financial Management

## **Government Payments:**

CFAP 2 (Coronavirus Food Assistance Program) Program

#### In FINAN

- Whole Farm = Other Government Payment Income
- Crop Enterprise Analysis
  - Include as Other Income for eligible crops
  - Enter on a per crop basis.
- Livestock Enterprise Analysis
  - Allocate to applicable enterprises as Livestock Government Payment Income