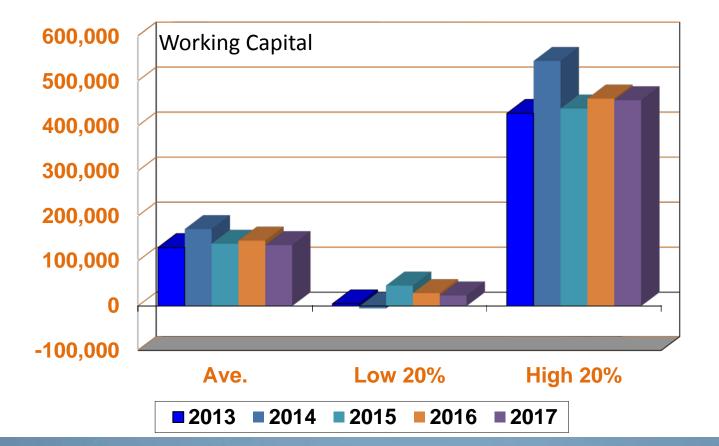

## **Working Capital**

Current farm assets minus current farm liabilities

- Funds available to buy inputs & inventory after the sale of current assets and payment of current liabilities
- It is a dollar value, not a ratio

#### Working Capital as % of gross income Working Capital / Gross Farm Income

 Percentage that serves as an indicator of the funds available based on business size.

**Working Capital** 500,000 300,000 100,000 -100,000 High Low Ave 2016 28,900 145,543 461,007 135,504 457,424 2017 23,705 19,552 466,034 5-year Ave 144,150 5-year Ave 2017 2016

For additional information, please see the back cover of this report. A "Financial Scorecard" is provided in color for your use.

|    | Evaluation Chart                |        | <u>Low Farms</u> |         | <u>Average</u> |         | <u>High Farms</u> |      | <u>Farm</u> |
|----|---------------------------------|--------|------------------|---------|----------------|---------|-------------------|------|-------------|
|    |                                 |        | 5 Yr Ave         | 2017    | 5 Yr Ave       | 2017    | 5 Yr Ave          | 2017 | 5 Yr Ave    |
| Li | quidity                         |        |                  |         |                |         |                   |      |             |
|    | Current Ratio                   | 1.07   | 1.05             | 1.57    | 1.65           | 2.25    | 2.26              |      |             |
|    | Working Capital \$              | 23,705 | 19,552           | 135,504 | 144,150        | 457,424 | 466,034           |      |             |
|    | Working Capital to Gross Inc. % | 4.5%   | 3.6%             | 23.6%   | 25.3%          | 36.2%   | 35.1%             |      |             |

# Financial Standards – A quick Look

| Financial Factors          | 2013      | 2014      | 2015      | 2016      | 2017      |
|----------------------------|-----------|-----------|-----------|-----------|-----------|
| Working Capital            | \$130,026 | \$171,051 | \$138,627 | \$145,543 | \$135,504 |
| Working Capital as % Gross | 27.9%     | 25.4%     | 24.7%     | 25.1%     | 23.6%     |
| Term Debt Coverage Ratio   | 1.31      | 1.75      | 0.88      | 1.22      | 1.18      |
| Operating Expense Ratio    | 76.2%     | 73.1%     | 81.4%     | 77.1%     | 77.5%     |