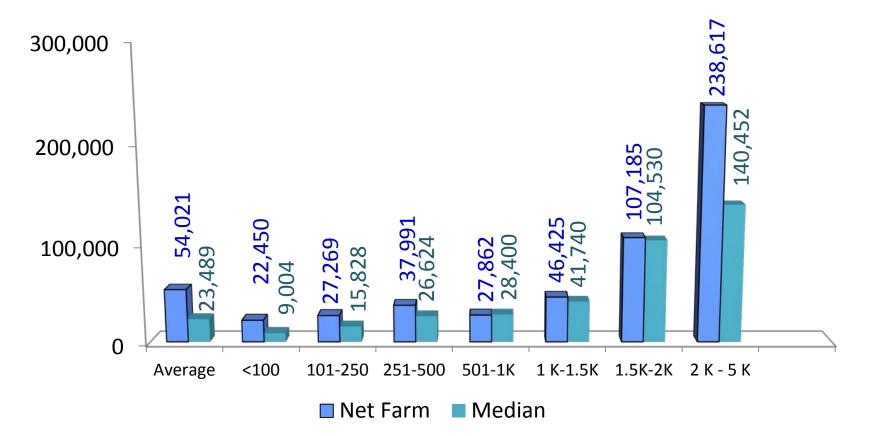

#### Net Farm and Median Farm Income <u>Range</u> by Type of Farm

Net Farm Income by Type of Farm

- The net farm income in 2017 was highest for Dairy farmers, compared to Crop Farmers in 2016 2016 2017 **\$ 99,615 \$58,864** – Crop – Beef and Crop \$ 9,608 \$24,359 \$ 67,999 \$86,112 – Dairy – Other Farms \$ 19,785 \$32,718 – Dairy and Crop \$ -883 \$10,315
  - Beef \$-38,849 \$-13,106