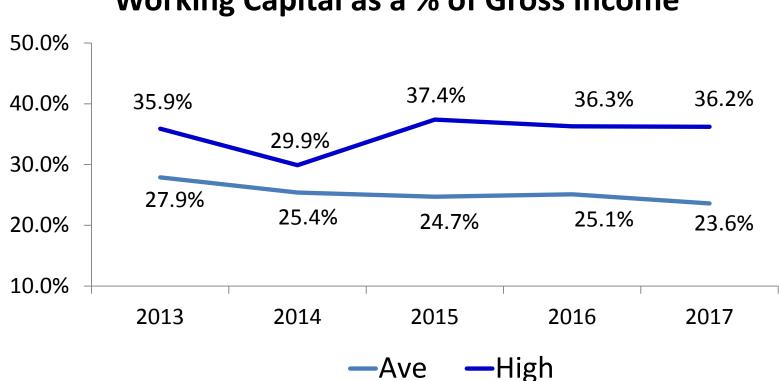

# Financial Standards – A quick Look

| Financial Factors          | 2013      | 2014      | 2015      | 2016      | 2017      |
|----------------------------|-----------|-----------|-----------|-----------|-----------|
| Working Capital            | \$130,026 | \$171,051 | \$138,627 | \$145,543 | \$135,504 |
| Working Capital as % Gross | 27.9%     | 25.4%     | 24.7%     | 25.1%     | 23.6%     |
| Term Debt Coverage Ratio   | 1.31      | 1.75      | 0.88      | 1.22      | 1.18      |
| Operating Expense Ratio    | 76.2%     | 73.1%     | 81.4%     | 77.1%     | 77.5%     |

#### Working Capital as % of gross income Working Capital / Gross Farm Income

 Percentage that serves as an indicator of the funds available based on business size.

**Working Capital** 500,000 300,000 100,000 -100,000 High Low Ave 2016 28,900 145,543 461,007 135,504 457,424 2017 23,705 19,552 466,034 5-year Ave 144,150 5-year Ave 2017 2016

#### Working Capital as % of Gross Income

#### Working Capital as a % of Gross Income

Working Capital as a % of Gross Income