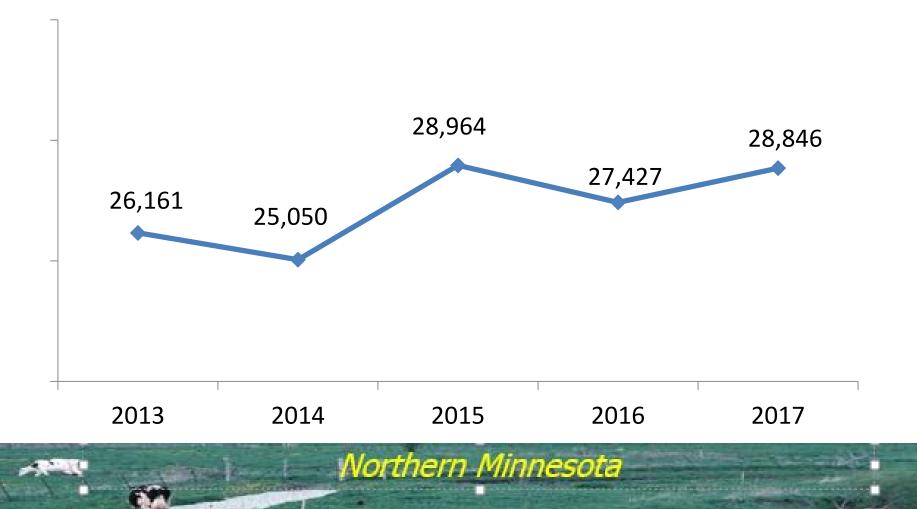

## Total Farm Assets (Market value)

- Total farm assets decreased slightly.
- 2013 \$1,739,759
- 2014 \$1,860,122
- 2015 \$2,003,026
- 2016 \$2,062,954
- 2017 \$2,038,657