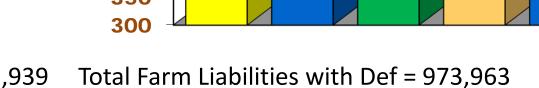

## **Total Farm Liabilities**

- Total farm liabilities decrease (<u>excluding</u> <u>deferred</u>)
- 2013 \$655,470
- 2014 \$671,511
- 2015 \$726,976
- 2016 \$771,052
- 2017 \$763,555 300 Deferred Liabilities = 179,939 Total F

800 750 700 650 600 550 500 450 450 400 300

# the Total Liabilities...

| Average Farm | 2015    | 2016    | 2017    |
|--------------|---------|---------|---------|
| Current      | 223,790 | 250,176 | 237,282 |
| Intermediate | 153,603 | 163,693 | 152,111 |
| Long Term    | 317,526 | 357,183 | 374,162 |
| Deferred     | 168,041 | 190,129 | 179,939 |