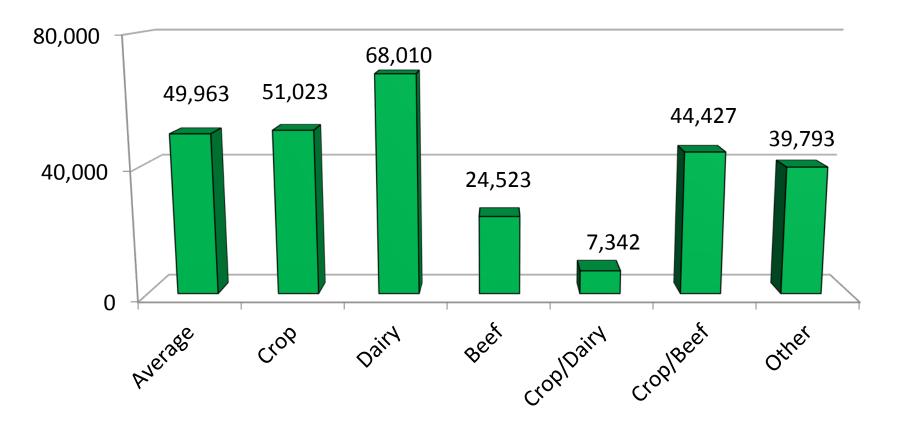

# Farms continue to show gain Net Worth

- 2013 \$ 73,490
- 2014 \$ 111,833
- 2015 \$ 30,645
- 2016 \$ 71,364
- 2017 \$ 49,963

#### Net Worth Change Sorted by Farm Type (Market)