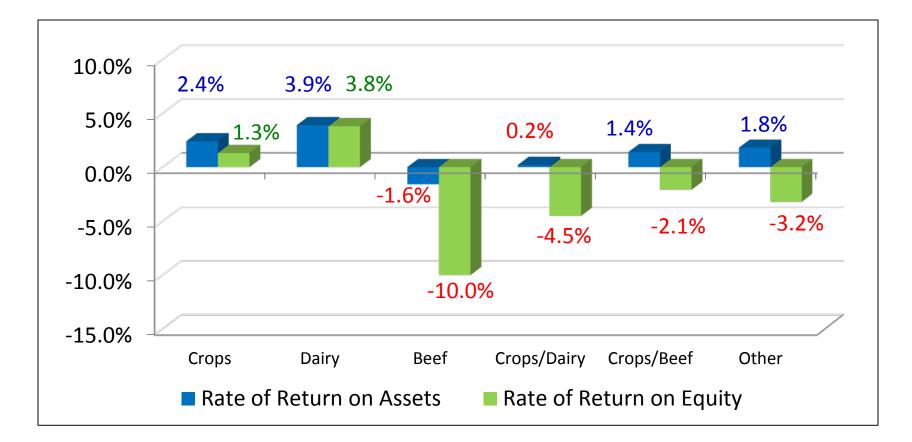

#### Net Farm and Median Farm Income <u>Range</u> by Type of Farm

Net Farm Income by Type of Farm

- The net farm income in 2017 was highest for Dairy farmers, compared to Crop Farmers in 2016 2016 2017 **\$ 99,615 \$58,864** – Crop – Beef and Crop \$ 9,608 \$24,359 \$ 67,999 \$86,112 – Dairy – Other Farms \$ 19,785 \$32,718 – Dairy and Crop \$ -883 \$10,315
  - Beef \$-38,849 \$-13,106