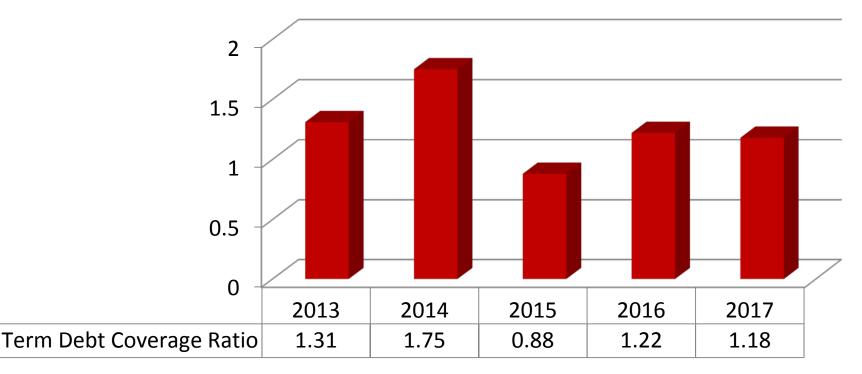

# Financial Standards – A quick Look

| Financial Factors          | 2013      | 2014      | 2015      | 2016      | 2017      |
|----------------------------|-----------|-----------|-----------|-----------|-----------|
| Working Capital            | \$130,026 | \$171,051 | \$138,627 | \$145,543 | \$135,504 |
| Working Capital as % Gross | 27.9%     | 25.4%     | 24.7%     | 25.1%     | 23.6%     |
| Term Debt Coverage Ratio   | 1.31      | 1.75      | 0.88      | 1.22      | 1.18      |
| Operating Expense Ratio    | 76.2%     | 73.1%     | 81.4%     | 77.1%     | 77.5%     |