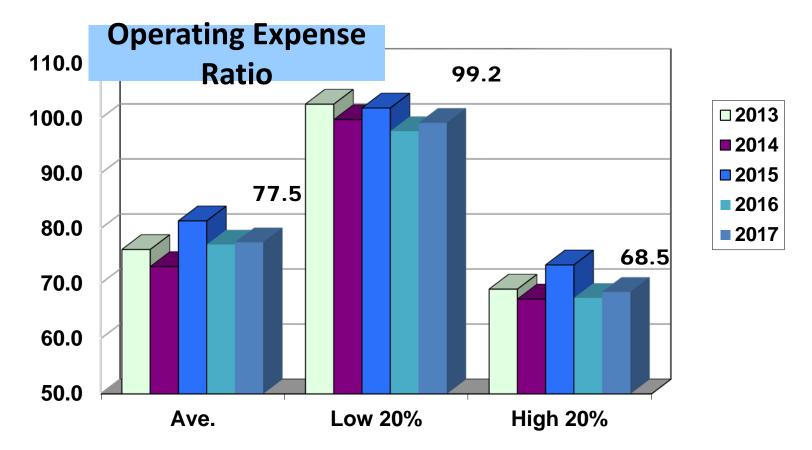

# Financial Standards – A quick Look

| Financial Factors          | 2013      | 2014      | 2015      | 2016      | 2017      |
|----------------------------|-----------|-----------|-----------|-----------|-----------|
| Working Capital            | \$130,026 | \$171,051 | \$138,627 | \$145,543 | \$135,504 |
| Working Capital as % Gross | 27.9%     | 25.4%     | 24.7%     | 25.1%     | 23.6%     |
| Term Debt Coverage Ratio   | 1.31      | 1.75      | 0.88      | 1.22      | 1.18      |
| Operating Expense Ratio    | 76.2%     | 73.1%     | 81.4%     | 77.1%     | 77.5%     |

## Region. State. and You

| Region, State, and You       |           |              |  |      | Pg 5 |
|------------------------------|-----------|--------------|--|------|------|
| <u>Year at a Glance</u>      |           | State        |  | Your | Your |
|                              | Northern  | FBM          |  | Farm | Farm |
| Data for the Average Farm    | Minnesota | Data         |  | Data | Goal |
| No. of Farms                 | 622       | 2164         |  |      |      |
| Income Statement             |           | <b>/</b>     |  |      |      |
| Gross Cash Farm Income       | \$562,001 | \$735,140    |  |      |      |
| Total Cash Operating Expense | \$470,535 | \$635,906    |  |      |      |
| Net Cash Farm Income         | \$91,466  | \$99,234     |  |      |      |
| Net Operating Profit         | \$98,573  | \$108,805    |  |      |      |
| Net Farm Income              | \$54,021  | \$59,543     |  |      |      |
| Median Farm Income           | \$23,489  | \$26,556     |  |      |      |
| Working Capital              | \$135,504 | \$192,178    |  |      |      |
| ROA                          | 2.5%      | 2.2%         |  |      |      |
| ROE                          | 1.2%      | 0.6%         |  |      |      |
| Oper Exp Ratio               | 77.5%     | <b>80.7%</b> |  |      |      |

## Region, State, & "MBS" counties

| Region, State, & "MBS" counties |                 |           |  |          |  |
|---------------------------------|-----------------|-----------|--|----------|--|
| <u>Year at a Glance</u>         |                 | State     |  | Morrison |  |
|                                 | Northern        | FBM       |  | Benton   |  |
| Data for the Average Farm       | Minnesota       | Data      |  | Stearns  |  |
| No. of Farms                    | 622             | 2164      |  |          |  |
| Income Statement                |                 |           |  |          |  |
| Gross Cash Farm Income          | \$562,001       | \$735,140 |  |          |  |
| Total Cash Operating Expense    | \$470,535       | \$635,906 |  |          |  |
| Net Cash Farm Income            | \$91,466        | \$99,234  |  |          |  |
| Net Operating Profit            | \$98,573        | \$108,805 |  |          |  |
| Net Farm Income                 | <b>\$54,021</b> | \$59,543  |  |          |  |
| Median Farm Income              | \$23,489        | \$26,556  |  |          |  |
| Working Capital                 | \$135,504       | \$192,178 |  |          |  |
| ROA                             | 2.5%            | 2.2%      |  |          |  |
| ROE                             | 1.2%            | 0.6%      |  |          |  |
| Oper Exp Ratio                  | 77.5%           | 80.7%     |  |          |  |

### Region, State, & "OTCW" counties

| Region, State, & "OTCW" counties |           |           |            |  |  |
|----------------------------------|-----------|-----------|------------|--|--|
| <u>Year at a Glance</u>          |           | State     | Ottertail  |  |  |
|                                  | Northern  | FBM       | Todd, Cass |  |  |
| Data for the Average Farm        | Minnesota | Data      | Wadena     |  |  |
| No. of Farms                     | 622       | 2164      |            |  |  |
| Income Statement                 |           |           |            |  |  |
| Gross Cash Farm Income           | \$562,001 | \$735,140 |            |  |  |
| Total Cash Operating Expense     | \$470,535 | \$635,906 |            |  |  |
| Net Cash Farm Income             | \$91,466  | \$99,234  |            |  |  |
| Net Operating Profit             | \$98,573  | \$108,805 |            |  |  |
| Net Farm Income                  | \$54,021  | \$59,543  |            |  |  |
| Median Farm Income               | \$23,489  | \$26,556  |            |  |  |
| Working Capital                  | \$135,504 | \$192,178 |            |  |  |
| ROA                              | 2.5%      | 2.2%      |            |  |  |
| ROE                              | 1.2%      | 0.6%      |            |  |  |
| Oper Exp Ratio                   | 77.5%     | 80.7%     |            |  |  |