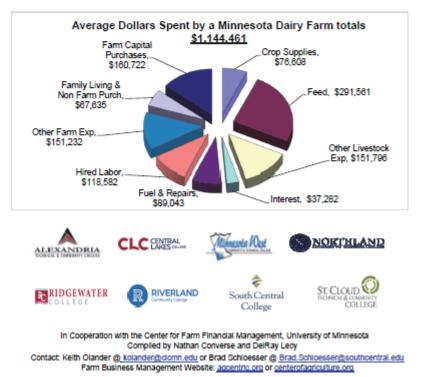

# **Cash Farm Expenses**

Northern Minnesota

Pg 13

## income/expense changes for the average?

|             | 2014    | 2015    | 2016    | 2017    |       |
|-------------|---------|---------|---------|---------|-------|
| Crop Income | 197,410 | 173,243 | 224,944 | 236,973 | Pg 12 |
| Milk Sales  | 271,628 | 195,674 | 186,512 | 203,748 | rg 12 |
| Seed        | 36,281  | 33,395  | 39,607  | 39,953  |       |
| Fertilizer  | 48,157  | 44,339  | 44,707  | 42,396  |       |
| Feed        | 106,845 | 82,339  | 74,466  | 72,609  |       |
| Fuel & Oil  | 32,367  | 21,260  | 18,027  | 20,979  | Pg 13 |
| Repairs     | 40,856  | 36,975  | 37,737  | 39,960  |       |
| Hired Labor | 34,676  | 32,844  | 32,534  | 33,274  |       |
| Land Rent   | 35,917  | 34,453  | 44,591  | 45,197  |       |