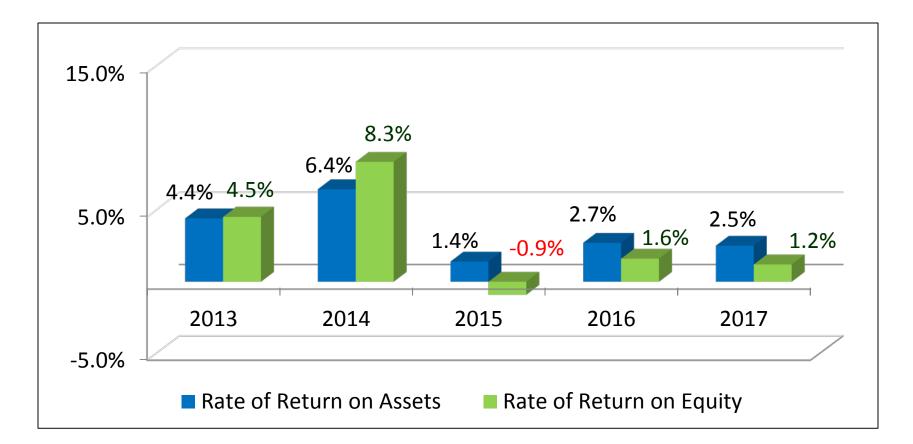

#### How Does Your Farm Stack UP?

| Pg | 19 |
|----|----|
|----|----|

| Evaluation Chart              |    | <u>Low Farms</u> |          | <u>Average</u> |          | <u>High Farms</u> |          |
|-------------------------------|----|------------------|----------|----------------|----------|-------------------|----------|
|                               |    | 2017             | 5 Yr Ave | 2017           | 5 Yr Ave | 2017              | 5 Yr Ave |
| Solvency (Market)             |    |                  |          |                |          |                   |          |
| Farm Debt to Asset Ratio      | %  | 55%              | 56%      | 46%            | 45%      | 40%               | 39%      |
| Farm Equity to Asset Ratio    | %  | 45%              | 44%      | 54%            | 55%      | 60%               | 61%      |
| Farm Debt to Equity Ratio     | %  | 1.21             | 1.29     | 0.86           | 0.83     | 0.67              | 0.65     |
|                               |    |                  |          |                |          |                   |          |
| Rate of Return on Farm Assets | %  | -5.0%            | -5.6%    | 2.5%           | 3.5%     | 8.2%              | 8.9%     |
| Rate of Return on Farm Equity | %  | -17.3%           | -19.6%   | 1.2%           | 2.9%     | 10.6%             | 11.8%    |
| Operating Profit Margin       | %  | -20.0%           | -23.0%   | 8.4%           | 10.6%    | 22.9%             | 23.3%    |
| Net Farm Income               | \$ | -94,958          | -87,048  | 54,021         | 68,004   | 276,989           | 311,937  |
| EBIDTA                        | \$ | 4,189            | -490     | 129,287        | 137,277  | 398,668           | 437,611  |