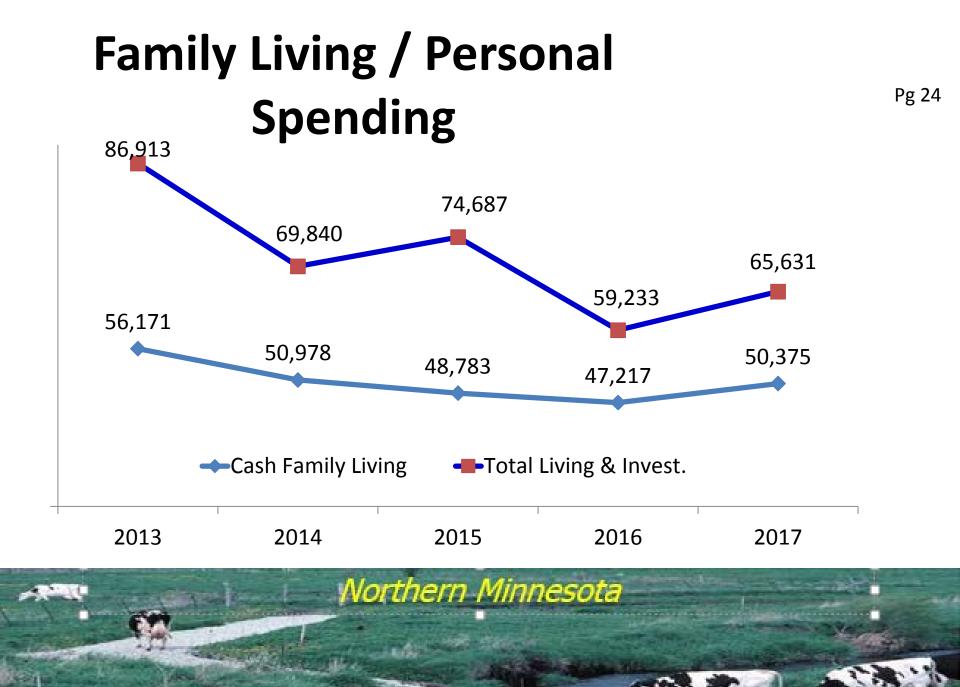

te     | 462,769 | 503,479 | 495,594 |
| Long Term        | 535,399 | 642,879 | 664,205 |
| Non Farm         | 139,257 | 159,380 | 162,335 |



# Net Worth Change (Market)

# Farms continue to show gain Net Worth

- 2013 \$ 73,490
- 2014 \$ 111,833
- 2015 \$ 30,645
- 2016 \$ 71,364
- 2017 \$ 49,963





#### Net Worth Change Sorted by Farm Type (Market)





#### Net Worth Change Sorted by Years Farming (Market)





#### **Balance Sheet** – questions to consider

- What positive aspects can you identify?
  - Increase in equity, proper debt structure
- Are there concerns or weaknesses that you can identify?
  - Lack of working capital, others
- What steps could you take to improve on the weakness (es), or what plan could you develop to address your concerns?

Sell non-productive assets





## **Net Non Farm Income**



100

Pg 25



### **Financial Standards Measures**

# Financial Standards – A quick Look

| Financial Factors          | 2013      | 2014      | 2015      | 2016      | 2017      |
|----------------------------|-----------|-----------|-----------|-----------|-----------|
| Working Capital            | \$130,026 | \$171,051 | \$138,627 | \$145,543 | \$135,504 |
| Working Capital as % Gross | 27.9%     | 25.4%     | 24.7%     | 25.1%     | 23.6%     |
| Term Debt Coverage Ratio   | 1.31      | 1.75      | 0.88      | 1.22      | 1.18      |
| Operating Expense Ratio    | 76.2%     | 73.1%     | 81.4%     | 77.1%     | 77.5%     |



#### **How Does Your Farm**

#### Stack UP?

#### How does your Farm Stack Up?

Pg 19

Northern Minnesota Farm Business Managemen