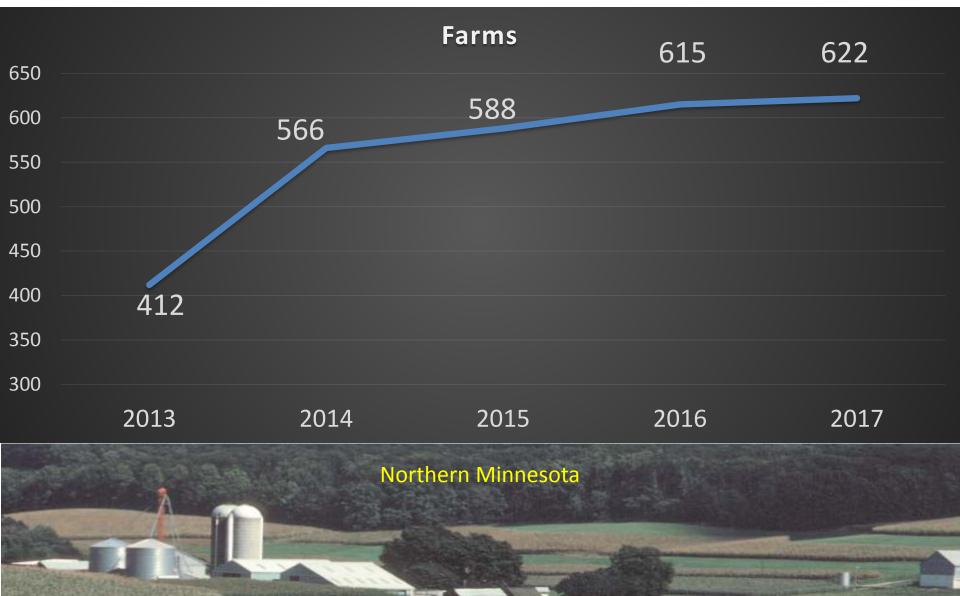

# Farm Numbers

Pg 4

# What farms are included...

- 622 farms
  - 36.5% Crop
  - 36.2% Livestock
  - 11.7% Livestock/Crop
  - 15.6% Other/Diversified

#### I Northern Minnesota Report

- 15-year partnership between Northland and Central Lakes Colleges, and a 6-year partnership with Alexandria, St. Cloud, and Ridgewater Colleges
- Includes data from 622 farms working with 21 instructors