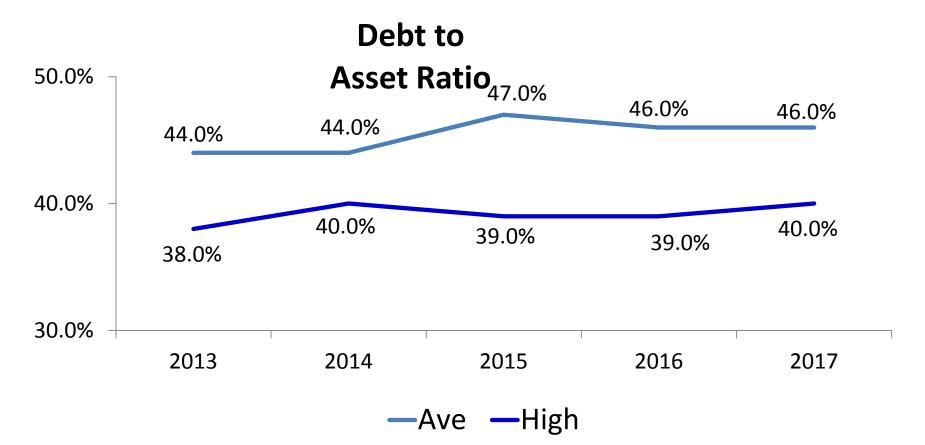

#### How Does Your Farm Stack UP?

| Pg | 19 |
|----|----|
|----|----|

| Evaluation Chart              |    | <u>Low Farms</u> |          | <u>Average</u> |          | <u>High Farms</u> |          |
|-------------------------------|----|------------------|----------|----------------|----------|-------------------|----------|
|                               |    | 2017             | 5 Yr Ave | 2017           | 5 Yr Ave | 2017              | 5 Yr Ave |
| Solvency (Market)             |    |                  |          |                |          |                   |          |
| Farm Debt to Asset Ratio      | %  | 55%              | 56%      | 46%            | 45%      | 40%               | 39%      |
| Farm Equity to Asset Ratio    | %  | 45%              | 44%      | 54%            | 55%      | 60%               | 61%      |
| Farm Debt to Equity Ratio     | %  | 1.21             | 1.29     | 0.86           | 0.83     | 0.67              | 0.65     |
|                               |    |                  |          |                |          |                   |          |
| Rate of Return on Farm Assets | %  | -5.0%            | -5.6%    | 2.5%           | 3.5%     | 8.2%              | 8.9%     |
| Rate of Return on Farm Equity | %  | -17.3%           | -19.6%   | 1.2%           | 2.9%     | 10.6%             | 11.8%    |
| Operating Profit Margin       | %  | -20.0%           | -23.0%   | 8.4%           | 10.6%    | 22.9%             | 23.3%    |
| Net Farm Income               | \$ | -94,958          | -87,048  | 54,021         | 68,004   | 276,989           | 311,937  |
| EBIDTA                        | \$ | 4,189            | -490     | 129,287        | 137,277  | 398,668           | 437,611  |