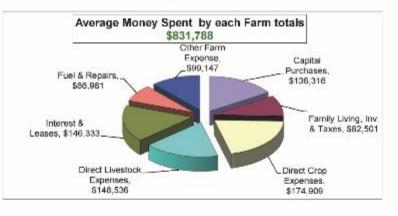

## Region. State. and You

| Region, State, and You       |           |              |  |      | Pg 5 |
|------------------------------|-----------|--------------|--|------|------|
| <u>Year at a Glance</u>      |           | State        |  | Your | Your |
|                              | Northern  | FBM          |  | Farm | Farm |
| Data for the Average Farm    | Minnesota | Data         |  | Data | Goal |
| No. of Farms                 | 622       | 2164         |  |      |      |
| Income Statement             |           | <b>/</b>     |  |      |      |
| Gross Cash Farm Income       | \$562,001 | \$735,140    |  |      |      |
| Total Cash Operating Expense | \$470,535 | \$635,906    |  |      |      |
| Net Cash Farm Income         | \$91,466  | \$99,234     |  |      |      |
| Net Operating Profit         | \$98,573  | \$108,805    |  |      |      |
| Net Farm Income              | \$54,021  | \$59,543     |  |      |      |
| Median Farm Income           | \$23,489  | \$26,556     |  |      |      |
| Working Capital              | \$135,504 | \$192,178    |  |      |      |
| ROA                          | 2.5%      | 2.2%         |  |      |      |
| ROE                          | 1.2%      | 0.6%         |  |      |      |
| Oper Exp Ratio               | 77.5%     | <b>80.7%</b> |  |      |      |

## Differences: Region and State

|                                 |     | <u>Northern</u>  | <u>State</u> |
|---------------------------------|-----|------------------|--------------|
|                                 |     | <u>Minnesota</u> | <u>Data</u>  |
| Net Farm Income                 | (+) | \$54,021         | \$59,543     |
| Depreciation                    | (+) | \$44,668         | \$51,002     |
| Family Living (Excl Health/Med) | (-) | \$38,677         | \$49,652     |
| Social Security and Income Tax  | (-) | \$6,717          | \$9,829      |
| Health and Medical Expense      | (-) | \$7,478          | \$9,891      |
| Retirement Accounts             | (-) | \$653            | \$1,781      |
| Principal Payments              | (-) | \$62,121         | \$63,286     |

## Region, State, & "MBS" counties

| Region, State, & "MBS" counties |                 |           |  |          |  |
|---------------------------------|-----------------|-----------|--|----------|--|
| <u>Year at a Glance</u>         |                 | State     |  | Morrison |  |
|                                 | Northern        | FBM       |  | Benton   |  |
| Data for the Average Farm       | Minnesota       | Data      |  | Stearns  |  |
| No. of Farms                    | 622             | 2164      |  |          |  |
| Income Statement                |                 |           |  |          |  |
| Gross Cash Farm Income          | \$562,001       | \$735,140 |  |          |  |
| Total Cash Operating Expense    | \$470,535       | \$635,906 |  |          |  |
| Net Cash Farm Income            | \$91,466        | \$99,234  |  |          |  |
| Net Operating Profit            | \$98,573        | \$108,805 |  |          |  |
| Net Farm Income                 | <b>\$54,021</b> | \$59,543  |  |          |  |
| Median Farm Income              | \$23,489        | \$26,556  |  |          |  |
| Working Capital                 | \$135,504       | \$192,178 |  |          |  |
| ROA                             | 2.5%            | 2.2%      |  |          |  |
| ROE                             | 1.2%            | 0.6%      |  |          |  |
| Oper Exp Ratio                  | 77.5%           | 80.7%     |  |          |  |

### Region, State, & "OTCW" counties

| Region, State, & "OTCW" counties |           |           |            |  |  |
|----------------------------------|-----------|-----------|------------|--|--|
| <u>Year at a Glance</u>          |           | State     | Ottertail  |  |  |
|                                  | Northern  | FBM       | Todd, Cass |  |  |
| Data for the Average Farm        | Minnesota | Data      | Wadena     |  |  |
| No. of Farms                     | 622       | 2164      |            |  |  |
| Income Statement                 |           |           |            |  |  |
| Gross Cash Farm Income           | \$562,001 | \$735,140 |            |  |  |
| Total Cash Operating Expense     | \$470,535 | \$635,906 |            |  |  |
| Net Cash Farm Income             | \$91,466  | \$99,234  |            |  |  |
| Net Operating Profit             | \$98,573  | \$108,805 |            |  |  |
| Net Farm Income                  | \$54,021  | \$59,543  |            |  |  |
| Median Farm Income               | \$23,489  | \$26,556  |            |  |  |
| Working Capital                  | \$135,504 | \$192,178 |            |  |  |
| ROA                              | 2.5%      | 2.2%      |            |  |  |
| ROE                              | 1.2%      | 0.6%      |            |  |  |
| Oper Exp Ratio                   | 77.5%     | 80.7%     |            |  |  |