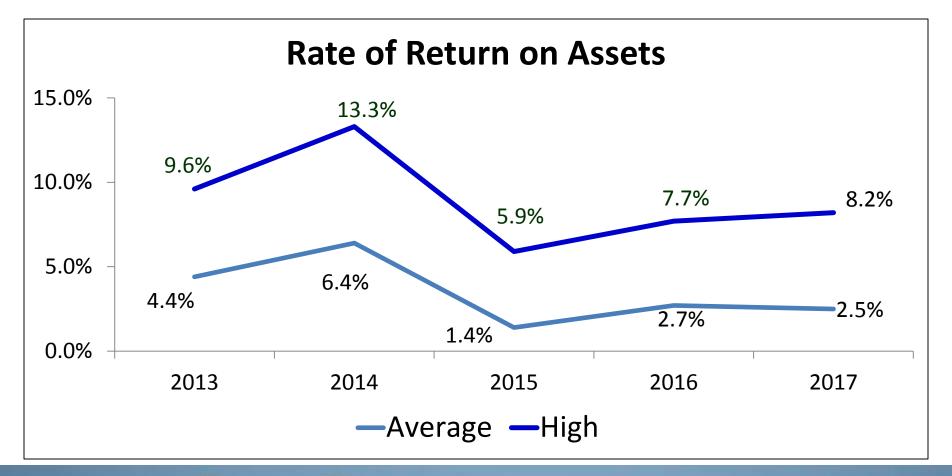

#### **Rate of Return on Assets**

Interest rate earned on all money invested in the business...

# Financial Standards – A quick Look

| Financial Factors          | 2013      | 2014      | 2015      | 2016      | 2017      |
|----------------------------|-----------|-----------|-----------|-----------|-----------|
| Working Capital            | \$130,026 | \$171,051 | \$138,627 | \$145,543 | \$135,504 |
| Working Capital as % Gross | 27.9%     | 25.4%     | 24.7%     | 25.1%     | 23.6%     |
| Term Debt Coverage Ratio   | 1.31      | 1.75      | 0.88      | 1.22      | 1.18      |
| Operating Expense Ratio    | 76.2%     | 73.1%     | 81.4%     | 77.1%     | 77.5%     |