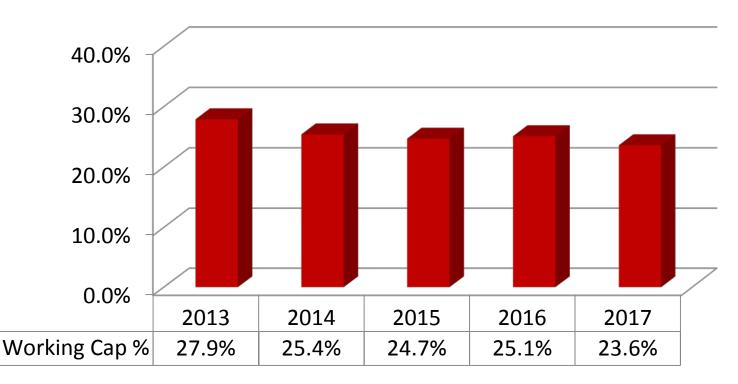

# Financial Standards – A quick Look

| Financial Factors          | 2013      | 2014      | 2015      | 2016      | 2017      |
|----------------------------|-----------|-----------|-----------|-----------|-----------|
| Working Capital            | \$130,026 | \$171,051 | \$138,627 | \$145,543 | \$135,504 |
| Working Capital as % Gross | 27.9%     | 25.4%     | 24.7%     | 25.1%     | 23.6%     |
| Term Debt Coverage Ratio   | 1.31      | 1.75      | 0.88      | 1.22      | 1.18      |
| Operating Expense Ratio    | 76.2%     | 73.1%     | 81.4%     | 77.1%     | 77.5%     |