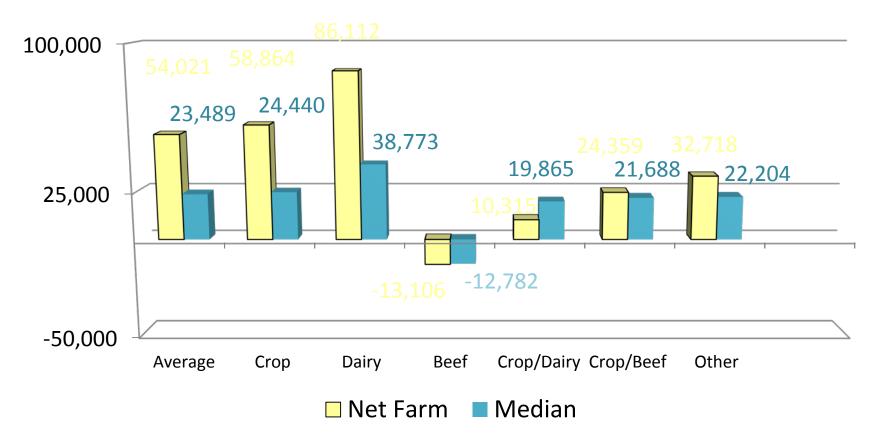

#### Net Farm and Median Farm Income <u>Range</u> by Type of Farm

Net Farm Income by Type of Farm

- The net farm income in 2017 was highest for Dairy farmers, compared to Crop Farmers in 2016 2016 2017 **\$ 99,615 \$58,864** – Crop – Beef and Crop \$ 9,608 \$24,359 \$ 67,999 \$86,112 – Dairy – Other Farms \$ 19,785 \$32,718 – Dairy and Crop \$ -883 \$10,315
  - Beef \$-38,849 \$-13,106