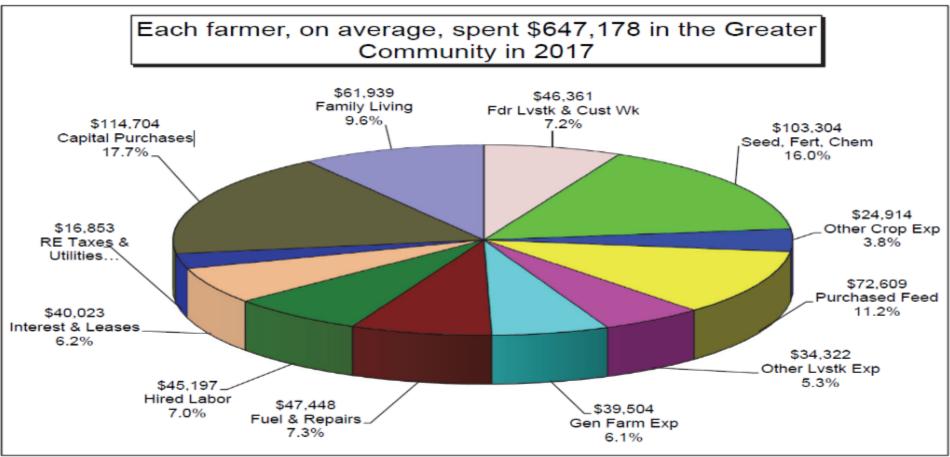

## income/expense changes for the average?

|             | 2014    | 2015    | 2016    | 2017    |       |
|-------------|---------|---------|---------|---------|-------|
| Crop Income | 197,410 | 173,243 | 224,944 | 236,973 | Pg 12 |
| Milk Sales  | 271,628 | 195,674 | 186,512 | 203,748 | rg 12 |
| Seed        | 36,281  | 33,395  | 39,607  | 39,953  |       |
| Fertilizer  | 48,157  | 44,339  | 44,707  | 42,396  |       |
| Feed        | 106,845 | 82,339  | 74,466  | 72,609  |       |
| Fuel & Oil  | 32,367  | 21,260  | 18,027  | 20,979  | Pg 13 |
| Repairs     | 40,856  | 36,975  | 37,737  | 39,960  |       |
| Hired Labor | 34,676  | 32,844  | 32,534  | 33,274  |       |
| Land Rent   | 35,917  | 34,453  | 44,591  | 45,197  |       |