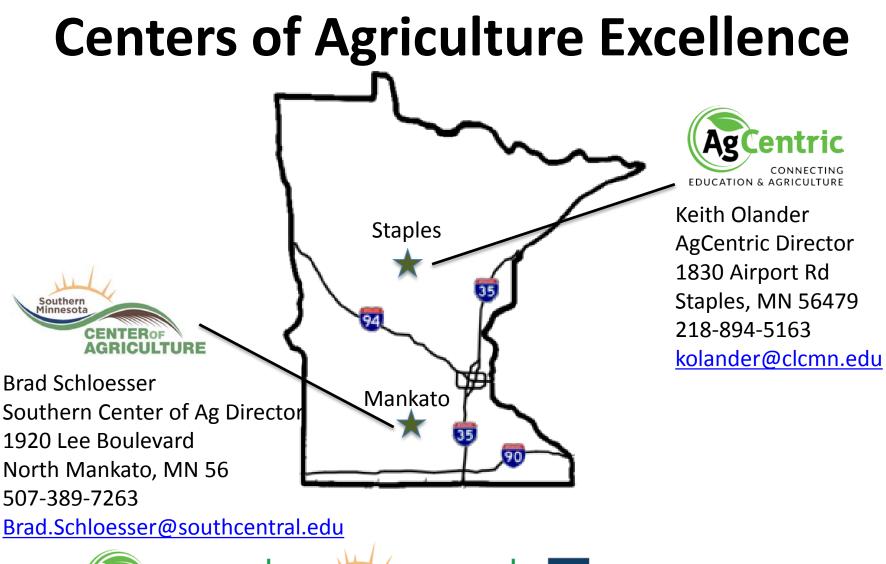

# Minnesota State Agricultural Centers of Excellence

#### I Northern Minnesota Report

- 15-year partnership between Northland and Central Lakes Colleges, and a 6-year partnership with Alexandria, St. Cloud, and Ridgewater Colleges
- Includes data from 622 farms working with 21 instructors