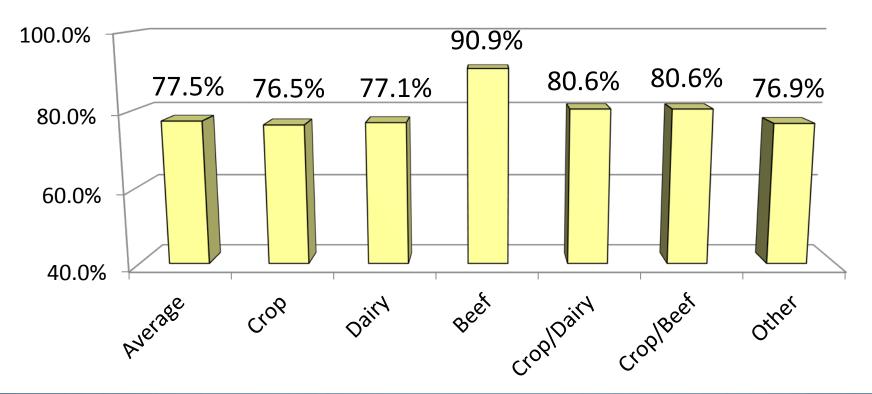

#### Net Farm and Median Farm Income <u>Range</u> by Type of Farm

Net Farm Income by Type of Farm

- The net farm income in 2017 was highest for Dairy farmers, compared to Crop Farmers in 2016 2016 2017 **\$ 99,615 \$58,864** – Crop – Beef and Crop \$ 9,608 \$24,359 \$ 67,999 \$86,112 – Dairy – Other Farms \$ 19,785 \$32,718 – Dairy and Crop \$ -883 \$10,315
  - Beef \$-38,849 \$-13,106