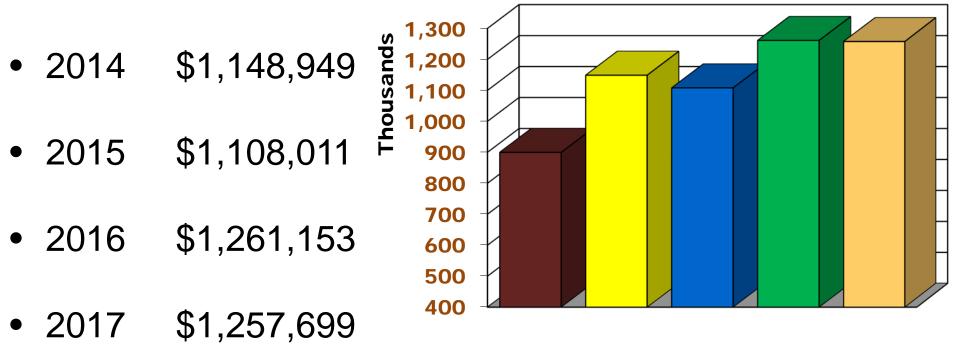

## Total Farm Assets (Market value)

- Total farm assets decreased slightly.
- 2013 \$1,739,759
- 2014 \$1,860,122
- 2015 \$2,003,026
- 2016 \$2,062,954
- 2017 \$2,038,657