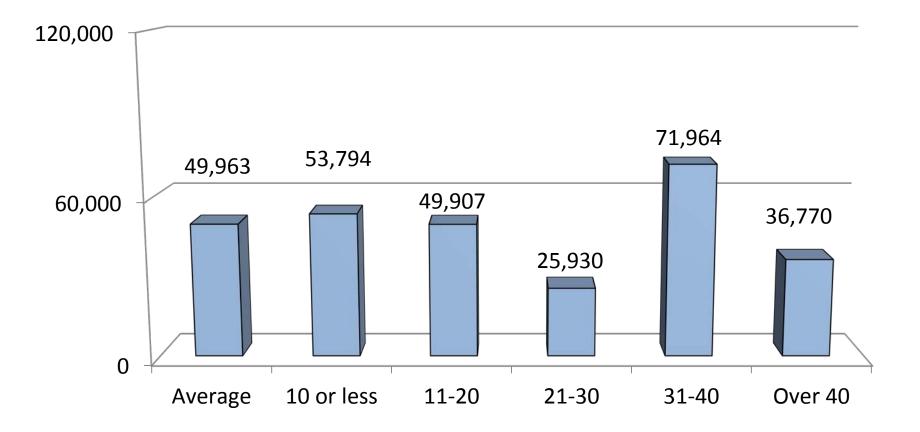

#### Net Worth Change Sorted by Farm Type (Market)

#### Net Worth Change Sorted by Years Farming (Market)

# Farms continue to show gain Net Worth

- 2013 \$ 73,490
- 2014 \$ 111,833
- 2015 \$ 30,645
- 2016 \$ 71,364
- 2017 \$ 49,963