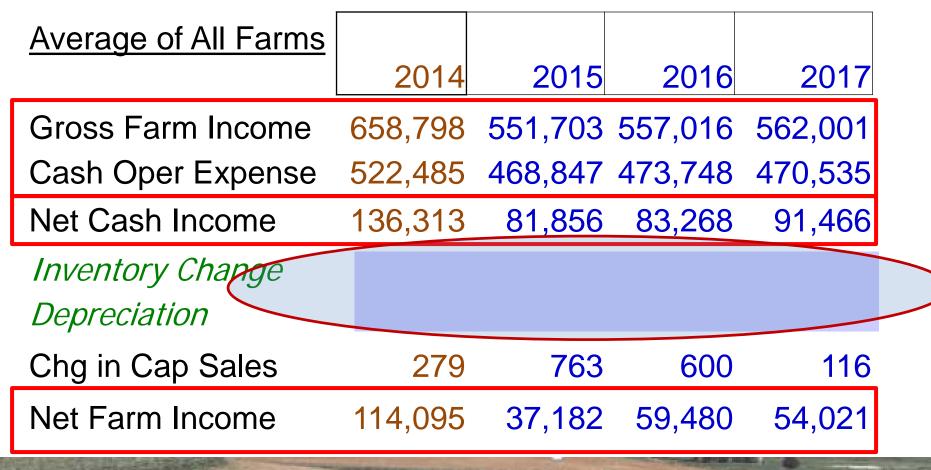

## How does Net Farm Income compare?

Pg 12-13

## How does Net Farm Income compare?

Pg 12-13

| Average of All Farms |         |         |         |         |  |
|----------------------|---------|---------|---------|---------|--|
|                      | 2014    | 2015    | 2016    | 2017    |  |
| Gross Farm Income    | 658,798 | 551,703 | 557,016 | 562,001 |  |
| Cash Oper Expense    | 522,485 | 468,847 | 473,748 | 470,535 |  |
| Net Cash Income      | 136,313 | 81,856  | 83,268  | 91,466  |  |
| Inventory Change     | 18,383  | -5,367  | 20,083  | 7,107   |  |
| Depreciation         | -40,880 | 40,070  | 44,471  | 44,668  |  |
| Chg in Cap Sales     | 279     | 763     | 600     | 116     |  |
| Net Farm Income      | 114,095 | 37,182  | 59,480  | 54,021  |  |