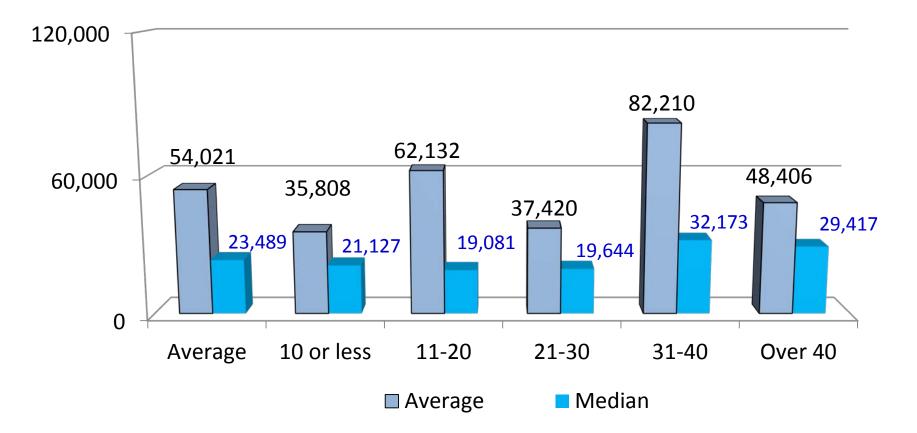

Feed                  | -23,111 | 25,421  | 23,663 | 2,982  |
| Market & Breeding<br>Livestock | 21,151  | -5,283  | -7,693 | 1,643  |
| Total Inventory Change         | 18,383  | -5,367  | 20,083 | 7,107  |

#### **Net Farm income:**

Pg 12-13

|                          | Average | Median  |
|--------------------------|---------|---------|
| Gross Farm Income        | 562,001 | 280,019 |
| Cash Oper Expense        | 470,535 | 236,500 |
| Net Cash Income          | 91,466  | 43,519  |
| Inventory Change         | 7,107   | 2,964   |
| Depreciation             | -44,668 | -23,124 |
| Gain/Loss in Cap Sales   | 116     | 519     |
| Net Farm Income (Profit) | 54,021  | 23,878  |

Northern Minnesota

# Net Farm and Median Farm Income





#### Net Farm Income Sorted by Years Farming

Pg 9



Northern Minnesota

#### Net Farm and Median Farm Income <u>Range</u> by Type of Farm





Net Farm Income by Type of Farm

- The net farm income in 2017 was highest for Dairy farmers, compared to Crop Farmers in 2016 2016 2017 **\$ 99,615 \$58,864** – Crop – Beef and Crop \$ 9,608 \$24,359 \$ 67,999 \$86,112 – Dairy – Other Farms \$ 19,785 \$32,718 – Dairy and Crop \$ -883 \$10,315
  - Beef \$-38,849 \$-13,106



#### Net Farm and Median Farm Income Range by Number of Crop Acres



Northern Minnesota

## Northern Minnesota Financial Data Balance Sheet

## Total Farm Assets (Market value)

- Total farm assets decreased slightly.
- 2013 \$1,739,759
- 2014 \$1,860,122
- 2015 \$2,003,026
- 2016 \$2,062,954
- 2017 \$2,038,657





# What makes up the Total Assets...

| Average Farm        |