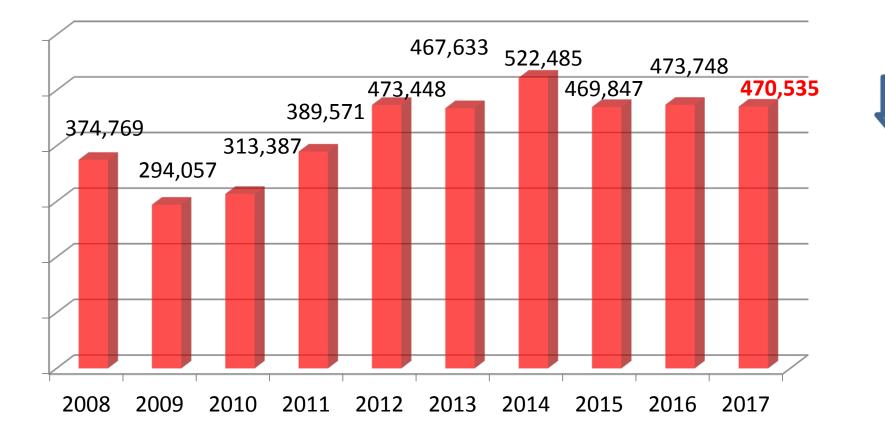

# **Cash Farm Expenses**

Northern Minnesota

Pg 13

## How does Net Farm Income compare?

Pg 12-13

| Average of All Farms |         |         |         |         |  |
|----------------------|---------|---------|---------|---------|--|
|                      | 2014    | 2015    | 2016    | 2017    |  |
| Gross Farm Income    | 658,798 | 551,703 | 557,016 | 562,001 |  |
| Cash Oper Expense    | 522,485 | 468,847 | 473,748 | 470,535 |  |
| Net Cash Income      | 136,313 | 81,856  | 83,268  | 91,466  |  |
| Inventory Change     | 18,383  | -5,367  | 20,083  | 7,107   |  |
| Depreciation         | -40,880 | 40,070  | 44,471  | 44,668  |  |
| Chg in Cap Sales     | 279     | 763     | 600     | 116     |  |
| Net Farm Income      | 114,095 | 37,182  | 59,480  | 54,021  |  |