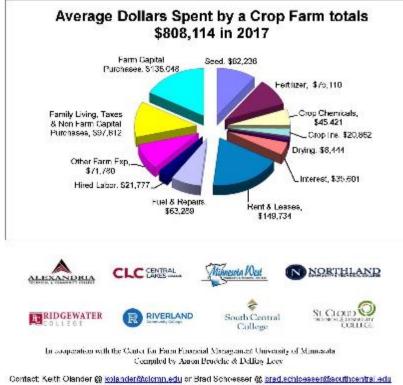

## income/expense changes for the average?

|             | 2014    | 2015    | 2016    | 2017    |       |
|-------------|---------|---------|---------|---------|-------|
| Crop Income | 197,410 | 173,243 | 224,944 | 236,973 | Pg 12 |
| Milk Sales  | 271,628 | 195,674 | 186,512 | 203,748 | rg 12 |
| Seed        | 36,281  | 33,395  | 39,607  | 39,953  |       |
| Fertilizer  | 48,157  | 44,339  | 44,707  | 42,396  |       |
| Feed        | 106,845 | 82,339  | 74,466  | 72,609  |       |
| Fuel & Oil  | 32,367  | 21,260  | 18,027  | 20,979  | Pg 13 |
| Repairs     | 40,856  | 36,975  | 37,737  | 39,960  |       |
| Hired Labor | 34,676  | 32,844  | 32,534  | 33,274  |       |
| Land Rent   | 35,917  | 34,453  | 44,591  | 45,197  |       |