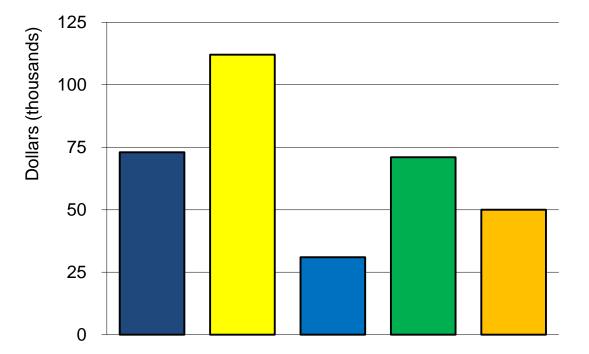

# Farms continue to show gain Net Worth

- 2013 \$ 73,490
- 2014 \$ 111,833
- 2015 \$ 30,645
- 2016 \$ 71,364
- 2017 \$ 49,963