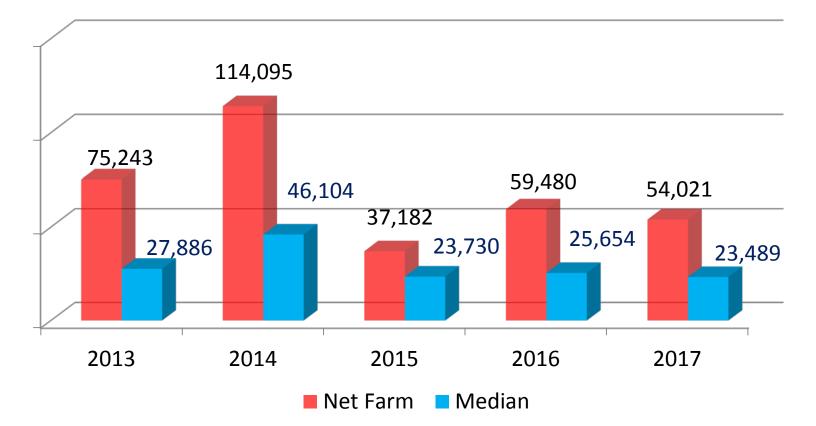

# Net Farm and Median Farm Income

## How does Net Farm Income compare?

Pg 12-13

| Average of All Farms |         |         |         |         |  |
|----------------------|---------|---------|---------|---------|--|
|                      | 2014    | 2015    | 2016    | 2017    |  |
| Gross Farm Income    | 658,798 | 551,703 | 557,016 | 562,001 |  |
| Cash Oper Expense    | 522,485 | 468,847 | 473,748 | 470,535 |  |
| Net Cash Income      | 136,313 | 81,856  | 83,268  | 91,466  |  |
| Inventory Change     | 18,383  | -5,367  | 20,083  | 7,107   |  |
| Depreciation         | -40,880 | 40,070  | 44,471  | 44,668  |  |
| Chg in Cap Sales     | 279     | 763     | 600     | 116     |  |
| Net Farm Income      | 114,095 | 37,182  | 59,480  | 54,021  |  |