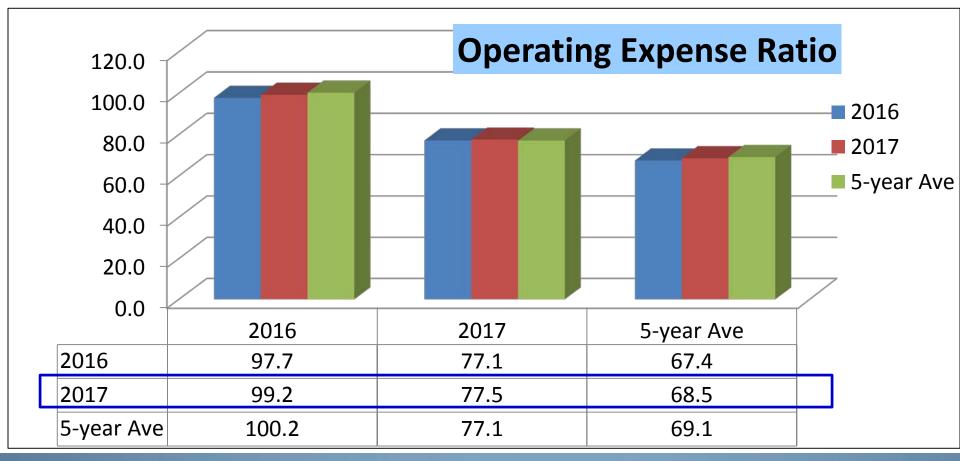

# Financial Standards – A quick Look

| Financial Factors          | 2013      | 2014      | 2015      | 2016      | 2017      |
|----------------------------|-----------|-----------|-----------|-----------|-----------|
| Working Capital            | \$130,026 | \$171,051 | \$138,627 | \$145,543 | \$135,504 |
| Working Capital as % Gross | 27.9%     | 25.4%     | 24.7%     | 25.1%     | 23.6%     |
| Term Debt Coverage Ratio   | 1.31      | 1.75      | 0.88      | 1.22      | 1.18      |
| Operating Expense Ratio    | 76.2%     | 73.1%     | 81.4%     | 77.1%     | 77.5%     |

For additional information, please see the back cover of this report. A "Financial Scorecard" is provided in color for your use.

|    | Evaluation Chart                |        | <u>Low Farms</u> |         | <u>Average</u> |         | <u>High Farms</u> |      | <u>Farm</u> |
|----|---------------------------------|--------|------------------|---------|----------------|---------|-------------------|------|-------------|
|    |                                 |        | 5 Yr Ave         | 2017    | 5 Yr Ave       | 2017    | 5 Yr Ave          | 2017 | 5 Yr Ave    |
| Li | quidity                         |        |                  |         |                |         |                   |      |             |
|    | Current Ratio                   | 1.07   | 1.05             | 1.57    | 1.65           | 2.25    | 2.26              |      |             |
|    | Working Capital \$              | 23,705 | 19,552           | 135,504 | 144,150        | 457,424 | 466,034           |      |             |
|    | Working Capital to Gross Inc. % | 4.5%   | 3.6%             | 23.6%   | 25.3%          | 36.2%   | 35.1%             |      |             |