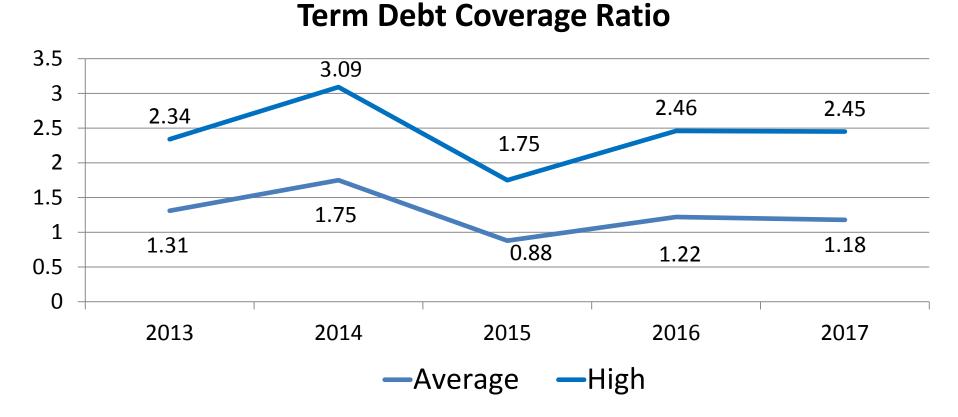

# Financial Standards – A quick Look

| Financial Factors          | 2013      | 2014      | 2015      | 2016      | 2017      |
|----------------------------|-----------|-----------|-----------|-----------|-----------|
| Working Capital            | \$130,026 | \$171,051 | \$138,627 | \$145,543 | \$135,504 |
| Working Capital as % Gross | 27.9%     | 25.4%     | 24.7%     | 25.1%     | 23.6%     |
| Term Debt Coverage Ratio   | 1.31      | 1.75      | 0.88      | 1.22      | 1.18      |
| Operating Expense Ratio    | 76.2%     | 73.1%     | 81.4%     | 77.1%     | 77.5%     |