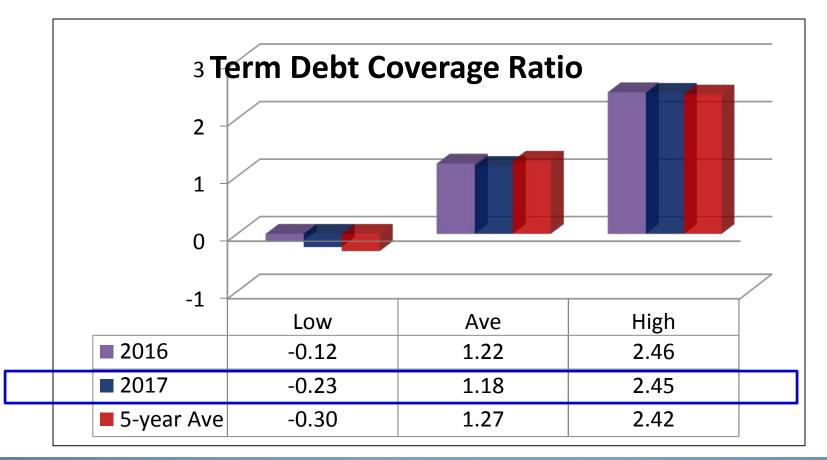

# Financial Standards – A quick Look

| Financial Factors          | 2013      | 2014      | 2015      | 2016      | 2017      |
|----------------------------|-----------|-----------|-----------|-----------|-----------|
| Working Capital            | \$130,026 | \$171,051 | \$138,627 | \$145,543 | \$135,504 |
| Working Capital as % Gross | 27.9%     | 25.4%     | 24.7%     | 25.1%     | 23.6%     |
| Term Debt Coverage Ratio   | 1.31      | 1.75      | 0.88      | 1.22      | 1.18      |
| Operating Expense Ratio    | 76.2%     | 73.1%     | 81.4%     | 77.1%     | 77.5%     |

For additional information, please see the back cover of this report. A "Financial Scorecard" is provided in color for your use.

|    | Evaluation Chart                |        | <u>Low Farms</u> |         | <u>Average</u> |         | <u>High Farms</u> |      | <u>Farm</u> |
|----|---------------------------------|--------|------------------|---------|----------------|---------|-------------------|------|-------------|
|    |                                 |        | 5 Yr Ave         | 2017    | 5 Yr Ave       | 2017    | 5 Yr Ave          | 2017 | 5 Yr Ave    |
| Li | quidity                         |        |                  |         |                |         |                   |      |             |
|    | Current Ratio                   | 1.07   | 1.05             | 1.57    | 1.65           | 2.25    | 2.26              |      |             |
|    | Working Capital \$              | 23,705 | 19,552           | 135,504 | 144,150        | 457,424 | 466,034           |      |             |
|    | Working Capital to Gross Inc. % | 4.5%   | 3.6%             | 23.6%   | 25.3%          | 36.2%   | 35.1%             |      |             |