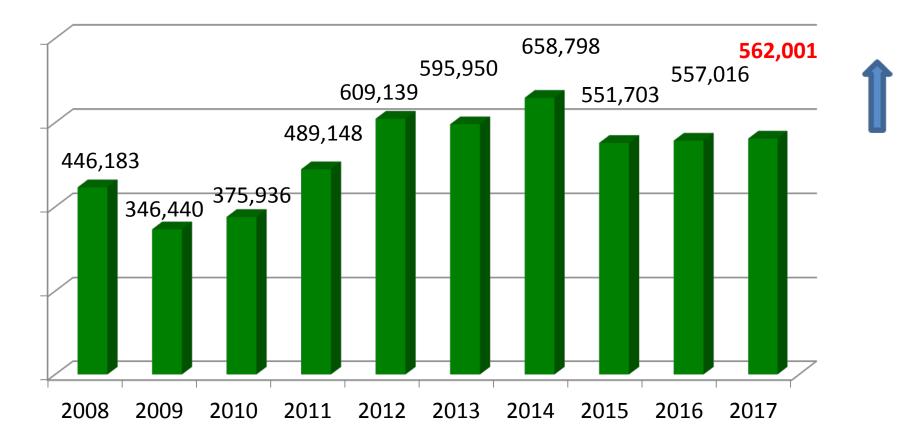

# **Cash Farm Income**

## How does Net Farm Income compare?

Pg 12-13

| Average of All Farms |         |         |         |         |  |
|----------------------|---------|---------|---------|---------|--|
|                      | 2014    | 2015    | 2016    | 2017    |  |
| Gross Farm Income    | 658,798 | 551,703 | 557,016 | 562,001 |  |
| Cash Oper Expense    | 522,485 | 468,847 | 473,748 | 470,535 |  |
| Net Cash Income      | 136,313 | 81,856  | 83,268  | 91,466  |  |
| Inventory Change     | 18,383  | -5,367  | 20,083  | 7,107   |  |
| Depreciation         | -40,880 | 40,070  | 44,471  | 44,668  |  |
| Chg in Cap Sales     | 279     | 763     | 600     | 116     |  |
| Net Farm Income      | 114,095 | 37,182  | 59,480  | 54,021  |  |