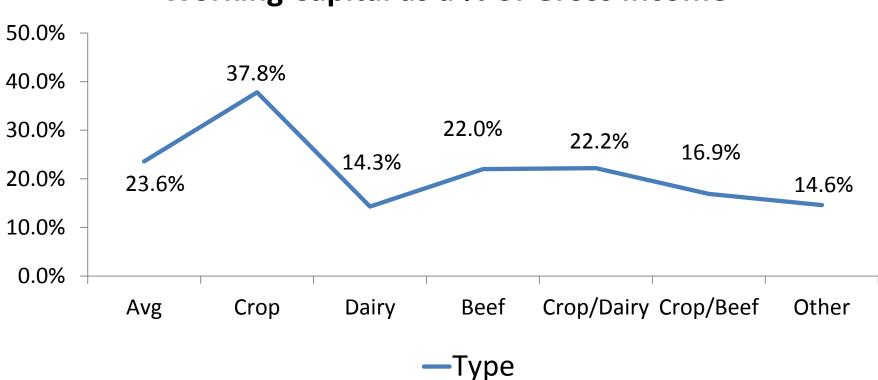

# What farms are included...

- 622 farms
  - 36.5% Crop
  - 36.2% Livestock
  - 11.7% Livestock/Crop
  - 15.6% Other/Diversified

#### Net Farm and Median Farm Income <u>Range</u> by Type of Farm

Net Farm Income by Type of Farm

- The net farm income in 2017 was highest for Dairy farmers, compared to Crop Farmers in 2016 2016 2017 **\$ 99,615 \$58,864** – Crop – Beef and Crop \$ 9,608 \$24,359 \$ 67,999 \$86,112 – Dairy – Other Farms \$ 19,785 \$32,718 – Dairy and Crop \$ -883 \$10,315
  - Beef \$-38,849 \$-13,106